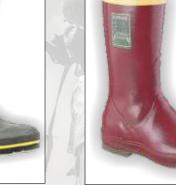

# **PROTECTIVE WEAR BOOT & COVERALL**

As-868 Size: Univ:

P/N.75101

DUPONT NOMEX

Coverall Flame Resist

As-868B S,M,L,XL,XXL

CARD No.

As-843A

CARD No. W-1467 (size 6-12) As-2027

CARD No.

As-2036

CARD No. ONGAURD P/N:87981 (size 6-12) As-855

FIRWIN ALPHA CARD No. P/N. 2025-9383 As-120 WELDING BLANKET SIZE: 60" X 50 YARDS, COLOR: RED,

Blankets JSA 1010 **BLANKET:FIRE** 