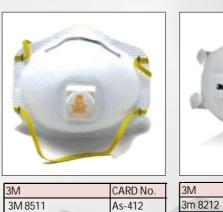

## **RESPIRATORY PROTECTION**

3M

3M 8210.

3M CARD No. 3M 9210 As-290

> 3M<sup>™</sup> Particulate Respirator 9210/37021(AAD), N95 240

CARD No.

As-470A

CARD No. 3M 3M 8511 As-412

3M<sup>™</sup> Particulate Respirator 3M<sup>™</sup> Particulate Welding 8511, N95

Respirator 8212, N95, with Faceseal

CARD No.

As-469

ENCON

WC22Y10B

CARD No.

As-349