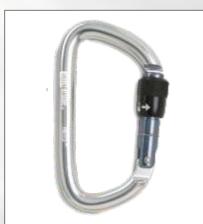

# FALL PROTECTION

MILLER BY HONEYWELL CARD No. 913B/6FTGN As-2007

| CMC RESCUE       | CARD No. |
|------------------|----------|
| 321000 carabiner | As-957   |
|                  |          |

|   | MSA          | CARD No. |  |
|---|--------------|----------|--|
| 2 | P/N 10072479 | AS-1267  |  |
|   |              |          |  |