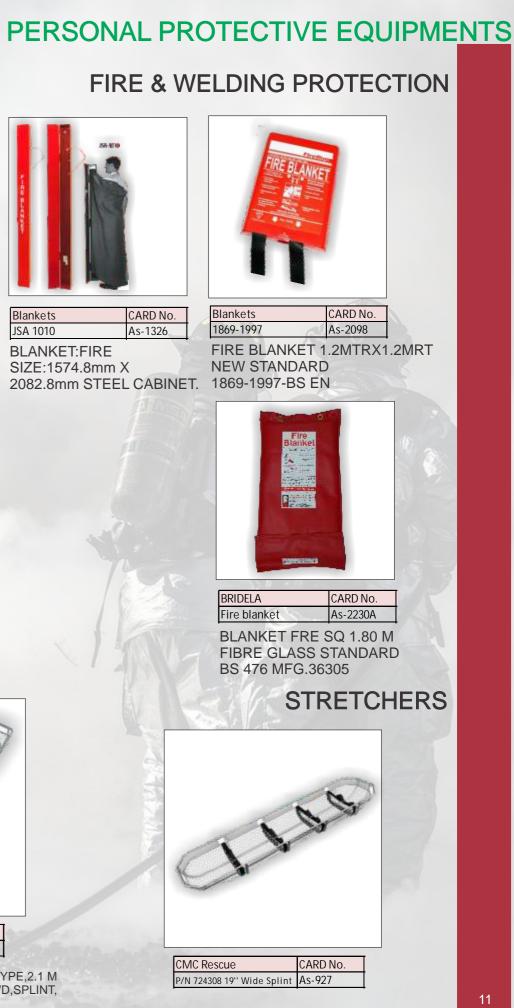

# FIRE SAFETY EQUIPMENTS

## FIRE EXTINGUISHERS/FIRE CABINETS

468030

P/N 01-3370-02

JUSTRITE MFG. CARD No. P/N. 896011 As-1315

As-1272

RELIABLE AUTOMATIC SPRINKLER MODEL NO: C ALARM As-1310

As-7

CAIRNS CARD No. YELLOW 660CR-Y CAIRNS As-630