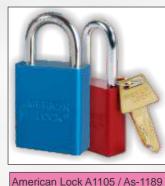

# FIRE SAFETY EQUIPMENTS

| MSA             | CARD No. |
|-----------------|----------|
| MSA P/N. 475736 | AS-2137  |
| Blues           | As-486A  |
| Grey            | As-486   |

CARD No.

As-1105

AS-94

As-1195