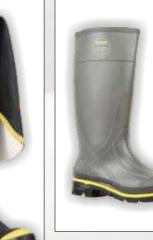

# **PROTECTIVE WEAR BOOT & COVERALL**

As-868 Size: Univ:

P/N.75101

DUPONT NOMEX

Coverall Flame Resist

As-868B S,M,L,XL,XXL

CARD No.

As-843A

CARD No. W-1467 (size 6-12) As-2027

CARD No.

As-2036

CARD No. ONGAURD P/N:87981 (size 6-12) As-855

FIRWIN ALPHA CARD No. P/N. 2025-9383 As-120 WELDING BLANKET SIZE: 60" X 50 YARDS, COLOR: RED,

Blankets JSA 1010 **BLANKET:FIRE** 