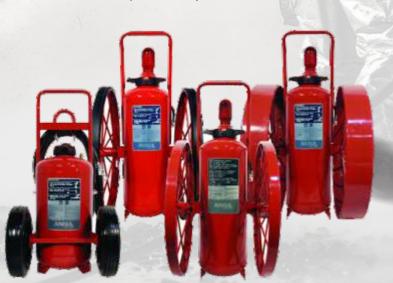

## FIRE EXTINGUISHERS/FIRE CABINETS

468030

P/N 01-3370-02

JUSTRITE MFG. CARD No. P/N. 896011 As-1315

As-1272

RELIABLE AUTOMATIC SPRINKLER MODEL NO: C ALARM As-1310

As-7

CAIRNS CARD No. YELLOW 660CR-Y CAIRNS As-630