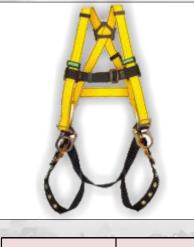

# FALL PROTECTION

MILLER BY HONEYWELL CARD No. 913B/6FTGN As-2007

| CMC RESCUE       | CARD No. |
|------------------|----------|
| 321000 carabiner | As-957   |
|                  |          |

|   | MSA          | CARD No. |  |
|---|--------------|----------|--|
| 2 | P/N 10072479 | AS-1267  |  |
|   |              |          |  |

#### **FALL PROTECTION**