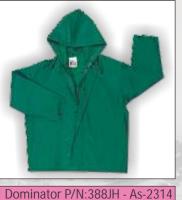

-237B



| HEX-ARMOR              | CARD No. |
|------------------------|----------|
| Impact Gloves Hexarmor | As-1292  |

Impact Gloves Hexarmor for heavy purpose



#### AS-932

GLOVES; ALL SIZE GOATSKIN SHELL WITH BUFF COWHIDE **PROTECTIVE LAYER, FOR** WORK, STYLE RAPPLE, **RESCUE TYPE, WHITE** 

# AS-SHAIBI

Alsel II

# **AS-SHAIBI**

ML150D

### HAND PROTECTION



8-354





ANSELL 8-354

37-185

11-618



11-920



As-1317A 11-435



11-435



6780R

725R



G7005S





As-1317H

As-1259





7500PF







As-1282



**3LH YELLOW** 





410YLW

# SECURITY PRODUCTS

### LOCK OUTS & CAR SEAL

# AS-SHAIBI

# **AS-SHAIBI**

# **PROTECTIVE WEAR BOOT & COVERALL**





As-868 Size: Univ:





P/N.75101





DUPONT NOMEX

Coverall Flame Resist

As-868B S,M,L,XL,XXL

CARD No.

As-843A









CARD No. W-1467 (size 6-12) As-2027



CARD No.

As-2036

CARD No. ONGAURD P/N:87981 (size 6-12) As-855



FIRWIN ALPHA CARD No. P/N. 2025-9383 As-120 WELDING BLANKET SIZE: 60" X 50 YARDS, COLOR: RED,



Blankets JSA 1010 **BLANKET:FIRE** 



| STEINER          | CARD No. |
|------------------|----------|
| Welding Curtains | As-1118  |

JUNKIN SAFETY CARD No. JSA 300 As-2013

STRETCHER MEDICAL; BASKET TYPE, 2.1 M (6.75 FT) LG,609.6 MM (24 IN)WD,SPLINT, LITTER, WIRE

14

# AS-SHAIBI

# **AS-SHAIBI**

# PERSONAL PROTECTIVE EQUIPMENTS

# FALL PROTECTION



MILLER BY HONEYWELL CARD No. 913B/6FTGN As-2007



| CMC RESCUE       | CARD No. |
|------------------|----------|
| 321000 carabiner | As-957   |
|                  |          |



|   | MSA          | CARD No. |  |
|---|-------------