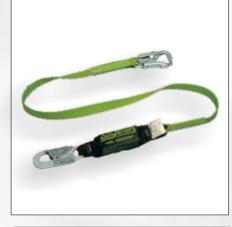

# FALL PROTECTION

MILLER BY HONEYWELL CARD No. 913B/6FTGN As-2007

| CMC RESCUE       | CARD No. |
|------------------|----------|
| 321000 carabiner | As-957   |
|                  |          |

|   | MSA          | CARD No. |  |
|---|--------------|----------|--|
| 2 | P/N 10072479 | AS-1267  |  |
|   |              |          |  |

#### **FALL PROTECTION**