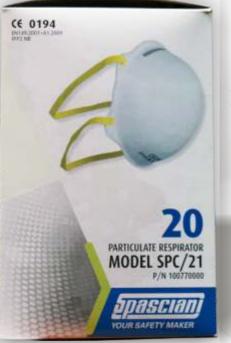

### Introducing...

RESPIRATOR; DISPOSABLE TYPE FOR DUST & MIST,SIZE UNIVERSAL, HALF FACEPIECE,APPROVED FOR USE IN DUST & MIST HAVING A PEL NOT LESS THAN 0.05 ML/M3 OR 2 MILLION PARTICLES/C FT WITH 2 ELASTIC BANDS FOR FASTENING TO THE HEAD, FOR USE IN EXPOSURES UO TO 10 TIMES THE PERMISSIBLE EXPOSURE LIMIT (PEL), 1 BOX CONTAINS OF: 20 EA.

#### PLACE YOUR ORDER AT OUR BEST PRICE

As-1324

Particulate Respir MODEL SPC / 21 P/N: 100770000 MADE IN ITAL (

Sea Horse Vest / As-533

Life Preserver / As-533A

Life Bouy / As-533B