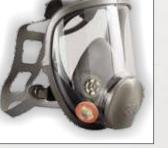

## **RESPIRATORY PROTECTION**

3M

3M 8210.

3M CARD No. 3M 9210 As-290

> 3M<sup>™</sup> Particulate Respirator 9210/37021(AAD), N95 240

CARD No.

As-470A

CARD No. 3M 3M 8511 As-412

3M<sup>™</sup> Particulate Respirator 3M<sup>™</sup> Particulate Welding 8511, N95

Respirator 8212, N95, with Faceseal

CARD No.

As-469

ENCON

WC22Y10B

CARD No.

As-349