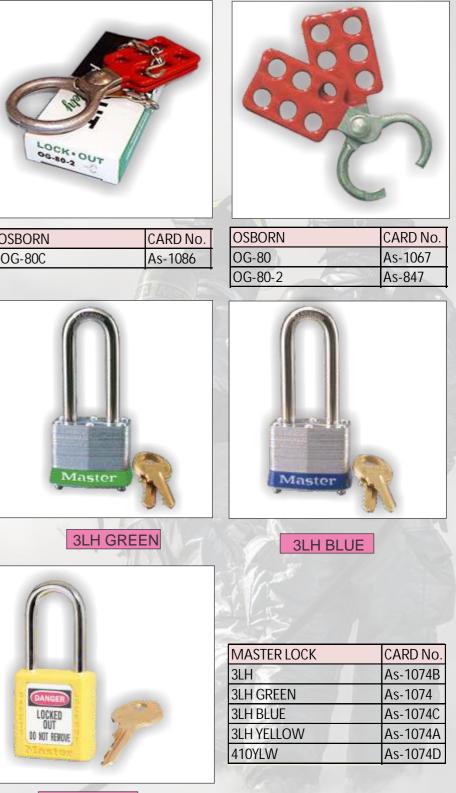

# LOCK OUTS & CAR

CARD No.

AS-567

2000h

TYDEN BROOKS

SELSTORM

P/N: 23400

Tin Band

6780R

725R

G7005S

As-1317H

As-1259

7500PF

As-1282

**3LH YELLOW** 

410YLW