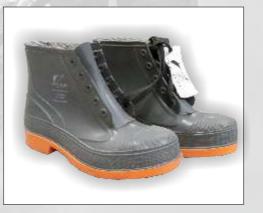

CARD No. W-1467 (size 6-12) As-2027

CARD No.

As-2036

CARD No. ONGAURD P/N:87981 (size 6-12) As-855

FIRWIN ALPHA CARD No. P/N. 2025-9383 As-120 WELDING BLANKET SIZE: 60" X 50 YARDS, COLOR: RED,

Blankets JSA 1010 **BLANKET:FIRE** 