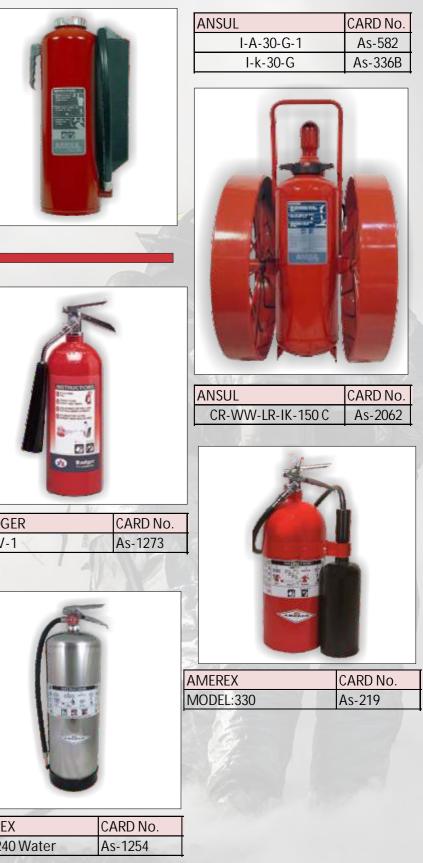

Elvex

FS-15WS5

Model 860-H

P/N. 488131

AMEREX CARD No.
P/N. B456 10lb ABC dry As-219A AMEREX
P/N. 240 Water

6