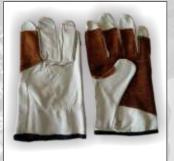

UltraFit 340-4002

As-1182

E.A.R. 312-1256

LEATHER AND FABRIC, STYLE REUSABLE, GAUNTLET CUFF, INDUSTRIAL TYPE,1.4 MM THK, GRAY,21-SAMSS-002,LEATHER PALM, THUMB AND FINGERS, FABRIC BACK, KNUCKLE PROTECTORS,