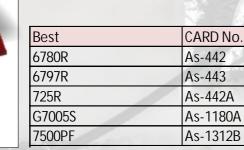

LE, KNIT CUFF, INDUSTRIAL TYPE, 0.8 MM (1/32 IN) THK, WHITE, (5) FINGERS, KNIT WRIST, 355 G (12 OZ)





AS-2045

SHELBY GLOVE, FOR FIREFIGHTING, STYLE GUN CUT WITH SEAMLESS PAL



# PERSONAL PROTECTIVE EQUIPMENTS

# As-603D & 603F



Welders Gloves CARD No. eather As-99

**GLOVES: TP GAUNTLET** -WELDER, LG 16 IN 7 I

As-237B



| HEX-ARMOR              | CARD No. |
|------------------------|----------|
| Impact Gloves Hexarmor | As-1292  |

Impact Gloves Hexarmor for heavy purpose



#### AS-932

GLOVES; ALL SIZE GOATSKIN SHELL WITH BUFF COWHIDE **PROTECTIVE LAYER, FOR** WORK, STYLE RAPPLE, **RESCUE TYPE, WHITE** 

# AS-SHAIBI

Alsel II

# **AS-SHAIBI**

ML150D

### HAND PROTECTION



8-354





ANSELL 8-354

37-185

11-618



11-920



As-1317A 11-435



11-435



6780R

725R



G7005S





As-1317H

As-1259





7500PF







As-1282



**3LH YELLOW** 





410YLW

# SECURITY PRODUCTS

### LOCK OUTS & CAR SEAL

# AS-SHAIBI

# **AS-SHAIBI**

# **PROTECTIVE WEAR BOOT & COVERALL**





As-868 Size: Univ:





P/N.75101





DUPONT NOMEX

Coverall Flame Resist

As-868B S,M,L,XL,XXL

CARD No.

As-843A









CARD No. W-1467 (size 6-12) As-2027



CARD No.

As-2036

CARD No. ONGAURD P/N:87981 (size 6-12) As-855



FIRWIN ALPHA CARD No. P/N. 2025-9383 As-120 WELDING BLANKET SIZE: 60" X 50 YARDS, COLOR: RED,



Blankets JSA 1010 **BLANKET:FIRE** 



| STEINER          | CARD No. |
|------------------|----------|
| Welding Curtains | As-1118  |

JUNKIN SAFETY CARD No. JSA 300 As-2013

STRETCHER MEDICAL; BASKET TYPE, 2.1 M (6.75 FT) LG,609.6 MM (24 IN)WD,SPLINT, LITTER, WIRE

14