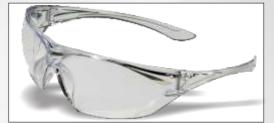

3M<sup>™</sup> Pressure Diffusion Technology allows temples to naturally adjust to individual head sizes eliminating the need to stock multiple frame sizes at worksites.

At a weight of less than 1 oz., it helps provide comfortable, durable, lightweight eye protection

3 base curve lens