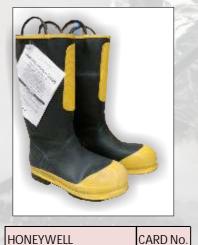

37B



| HEX-ARMOR              | CARD No. |
|------------------------|----------|
| Impact Gloves Hexarmor | As-1292  |

Impact Gloves Hexarmor for heavy purpose



#### AS-932

GLOVES; ALL SIZE GOATSKIN SHELL WITH BUFF COWHIDE **PROTECTIVE LAYER, FOR** WORK, STYLE RAPPLE, **RESCUE TYPE, WHITE** 

# AS-SHAIBI

Alsel II

# **AS-SHAIBI**

ML150D

### HAND PROTECTION



8-354





ANSELL 8-354

37-185

11-618



11-920



As-1317A 11-435



11-435



6780R

725R



G7005S





As-1317H

As-1259





7500PF







As-1282



**3LH YELLOW** 





410YLW

# SECURITY PRODUCTS

### LOCK OUTS & CAR SEAL

# AS-SHAIBI

# **AS-SHAIBI**

# **PROTECTIVE WEAR BOOT & COVERALL**





As-868 Size: Univ:





P/N.75101





DUPONT NOMEX

Coverall Flame Resist

As-868B S,M,L,XL,XXL

CARD No.

As-843A









CARD No. W-1467 (size 6-12) As-2027



CARD No.

As-2036

CARD No. ONGAURD P/N:87981 (size 6-12) As-855



FIRWIN ALPHA CARD No. P/N. 2025-9383 As-120 WELDING BLANKET SIZE: 60" X 50 YARDS, COLOR: RED,



Blankets JSA 1010 **BLANKET:FIRE** 



| STEINER          | CARD No. |
|------------------|----------|
| Welding Curtains | As-1118  |

JUNKIN SAFETY CARD No. JSA 300 As-2013

STRETCHER MEDICAL; BASKET TYPE, 2.1 M (6.75 FT) LG,609.6 MM (24 IN)WD,SPLINT, LITTER, WIRE

14

# AS-SHAIBI

# **AS-SHAIBI**

# PERSONAL PROTECTIVE EQUIPMENTS

# FALL PROTECTION



MILLER BY HONEYWELL CARD No. 913B/6FTGN As-2007



| CMC RESCUE       | CARD No. |
|------------------|----------|
| 321000 carabiner | As-957   |
|                  |          |



|   | MSA          | CARD No. |  |
|---|--------------|