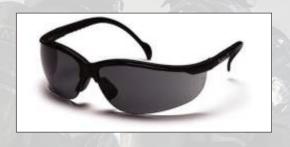

| MCR safety | CARD No. |
|------------|----------|
| BK112AF    | As-2099C |

The BearKat's® super well thought-out construction combines the best in safety, comfort, and affordability! Your vision is unobstructed by the one-piece wraparound lens, which by its tight fit allows you maximum safety. Comfort is enhanced by the flexible temples and the non-slip temple sleeves are notched for a clip-on breakaway cord! This option meets or exceeds ANSI Z87+ and CSA Z94.3.