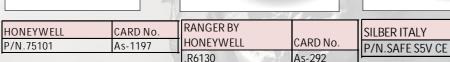

CARD No. W-1467 (size 6-12) As-2027

CARD No.

As-2036

CARD No. ONGAURD P/N:87981 (size 6-12) As-855

FIRWIN ALPHA CARD No. P/N. 2025-9383 As-120 WELDING BLANKET SIZE: 60" X 50 YARDS, COLOR: RED,

Blankets JSA 1010 **BLANKET:FIRE** 