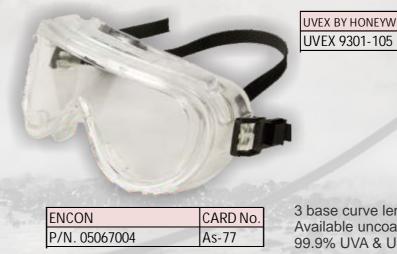

UVEX BY HONEYWELL CARD NO. As-2046 Uvex 9301-105 Ultravision Safety Goggles Anti mist coating Anti scratch coating Indirect ventilation Comfortable headband Compatible with respirators Compatible with some prescription spectacles Clear / Grey Conforms to En166 B