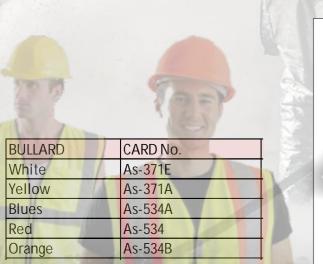

# FIRE SAFETY EQUIPMENTS

| MSA             | CARD No. |
|-----------------|----------|
| MSA P/N. 475736 | AS-2137  |
| Blues           | As-486A  |
| Grey            | As-486   |

CARD No.

As-1105

AS-94

As-1195