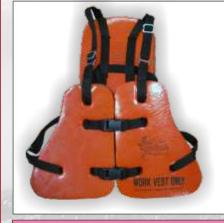

#### PLACE YOUR ORDER AT OUR BEST PRICE

As-1324

Particulate Respir MODEL SPC / 21 P/N: 100770000 MADE IN ITAL (

Sea Horse Vest / As-533

Life Preserver / As-533A

Life Bouy / As-533B