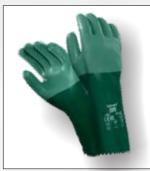

GLOVES; SIZE MEDIUM & LARGE, LG, KNIT FABRIC AND VC,FOR WORK,STYLE REUSABLE, KNIT W. NORTH BY HONEYWELL PN:T4700P

PVC OR NBR (NITRILE BUTADIN RUBBER), FOR CHEMICAL HANDLING, STYLE REUSABLE, GAUNTLET CUFF, INDUSTRIAL TYPE,1 MM (0.04 IN) THK,RED COTTON INTERLOCK, (5) FINGERS, **OIL RESISTANT** 