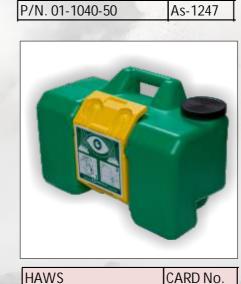

mples and full side coverage Anti-fog coating

UVEX BY HONEYWELL CARD NO. As-2046 Uvex 9301-105 Ultravision Safety Goggles Anti mist coating Anti scratch coating Indirect ventilation Comfortable headband Compatible with respirators Compatible with some prescription spectacles Clear / Grey Conforms to En166 B

Available uncoated or with ENFOG® coating 99.9% UVA & UVB protection to 385Nm

# AS-SHAIBI

# **AS-SHAIBI**

## **RESPIRATORY PROTECTION**



3M

3M 8210.



3M CARD No. 3M 9210 As-290

> 3M<sup>™</sup> Particulate Respirator 9210/37021(AAD), N95 240

CARD No.

As-470A



CARD No. 3M 3M 8511 As-412

3M<sup>™</sup> Particulate Respirator 3M<sup>™</sup> Particulate Welding 8511, N95

Respirator 8212, N95, with Faceseal

CARD No.

As-469



ENCON

WC22Y10B

CARD No.

As-349















As-2288

7501

| The second                                                                                                                                                                                                                                                                                                                                                                                                                                                                                                                                                                                                                                                                                          |
|------------------------------------------------------------------------------------------------------