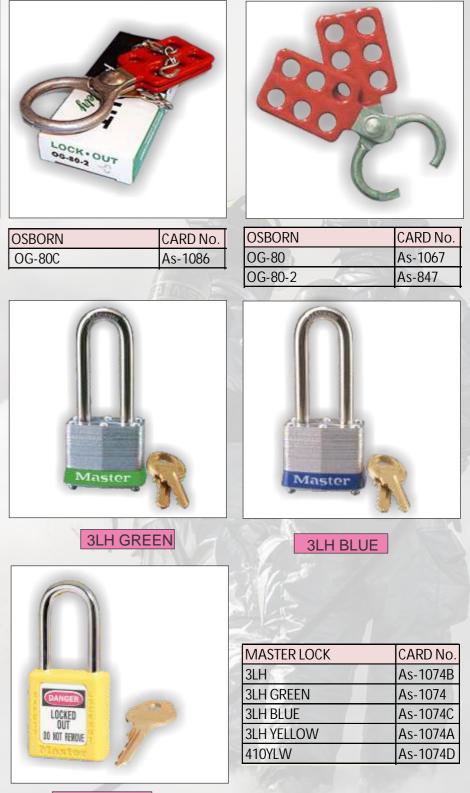

# LOCK OUTS & CAR

CARD No.

AS-567

2000h

TYDEN BROOKS

SELSTORM

P/N: 23400

Tin Band

6780R

725R

G7005S

As-1317H

As-1259

7500PF

As-1282

**3LH YELLOW** 

410YLW