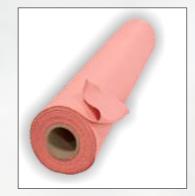

CARD No. W-1467 (size 6-12) As-2027

CARD No.

As-2036

CARD No. ONGAURD P/N:87981 (size 6-12) As-855

FIRWIN ALPHA CARD No. P/N. 2025-9383 As-120 WELDING BLANKET SIZE: 60" X 50 YARDS, COLOR: RED,

Blankets JSA 1010 **BLANKET:FIRE** 