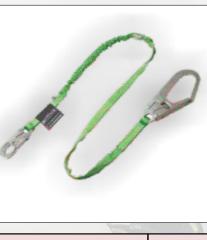

# FALL PROTECTION

MILLER BY HONEYWELL CARD No. 913B/6FTGN As-2007

| CMC RESCUE       | CARD No. |
|------------------|----------|
| 321000 carabiner | As-957   |
|                  |          |

|   | MSA          | CARD No. |  |
|---|--------------|----------|--|
| 2 | P/N 10072479 | AS-1267  |  |
|   |              |          |  |

#### **FALL PROTECTION**