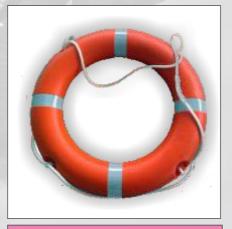

#### PLACE YOUR ORDER AT OUR BEST PRICE

As-1324

Particulate Respir MODEL SPC / 21 P/N: 100770000 MADE IN ITAL (

Sea Horse Vest / As-533

Life Preserver / As-533A

Life Bouy / As-533B