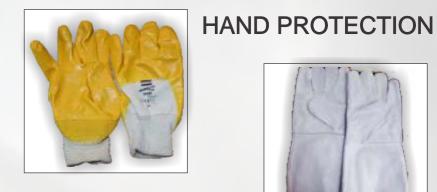

### HAND PROTECTION

8-354

ANSELL 8-354

37-185

11-618

11-920

As-1317A 11-435

11-435