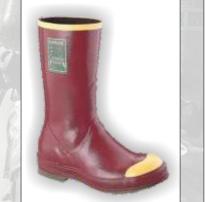

# **PROTECTIVE WEAR BOOT & COVERALL**

As-868 Size: Univ:

P/N.75101

DUPONT NOMEX

Coverall Flame Resist

As-868B S,M,L,XL,XXL

CARD No.

As-843A

CARD No. W-1467 (size 6-12) As-2027

CARD No.

As-2036

CARD No. ONGAURD P/N:87981 (size 6-12) As-855

FIRWIN ALPHA CARD No. P/N. 2025-9383 As-120 WELDING BLANKET SIZE: 60" X 50 YARDS, COLOR: RED,

Blankets JSA 1010 **BLANKET:FIRE** 